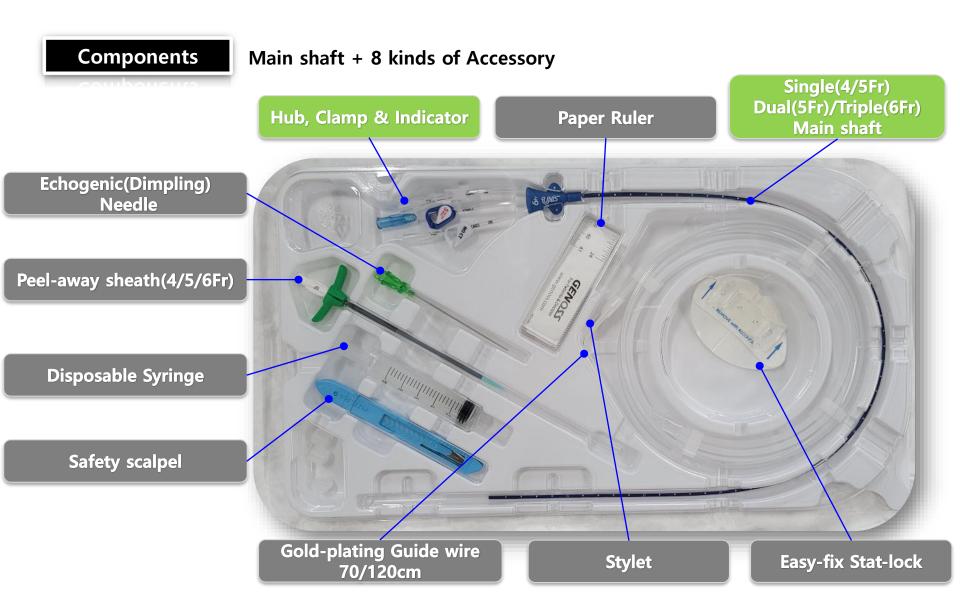

### **About GENOSS**

We promise our growth into the most enterprising company that stands in our global customers' shoes and values talents, technology and the environment.



Creating the best products and services



Contributing to the development of human society



Being a representative of Korean medical device companies



## **History of Genoss products**







### **Purpose of Use**



**Catheter Tip** 



#### **Name of Product**

- Blood Vessel Tube Catheter
- Class II

- Cancer patients
- Dialysis patients
- Long-term IV injection

### Components





## **Product specification**



### Specification

| Manufacturer | OD  | Lumens               | Length(mm) | Guide wire                            |
|--------------|-----|----------------------|------------|---------------------------------------|
|              | 4Fr | Single               |            | - OD: 0.018"<br>- Length: 70/120cm    |
| GENOSS       | 5Fr | Single, Dual, Triple | 550        |                                       |
|              | 6Fr | Dual, Triple         |            |                                       |
| B Company    | 4Fr | Single               |            | - OD: 0.018"<br>- Length: 70/135cm    |
|              | 5Fr | Single, Dual, Triple | 550        |                                       |
|              | 6Fr | Dual, Triple         |