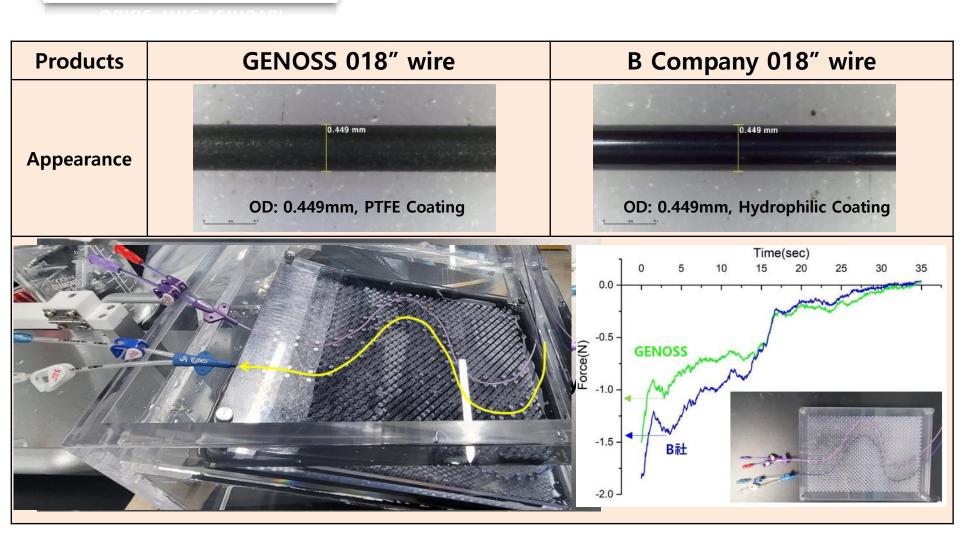

- 2 Steps cutting
- Sharpening the tip of introducer needle maximizes puncture, minimize patient's pain
- **Dimpling Technique**
- Securing visibility by maximizing diffused reflection of ultrasonic waves

# Introducer needle Radiopacity ENOSS



Specification: 21G x 7cm



| -               | GENOSS   | B Company | H Company |
|-----------------|----------|-----------|-----------|
| Design          | Dimpling | Dimpling  | Blasting  |
|                 | 2pg      |           |           |
| Radiopa<br>city | GENOS    | B Company | mpany     |

## Peel-away sheath features GENOSS



Peel away sheath

Minimize the gap between Dilator and Sheath + **Good Entry** 





### **Sheath Push-ability**







**GENOSS** 

#### **GENOSS**

### **Guide wire Removal Force**

#### Guide wire removal





### **Order Information**

| Model     | French size<br>(OD) | lumens | Gauge size<br>(ID) | Catheter Length<br>(cm) | Maximum flow rate<br>(with warmed Contrast) | Guide wire<br>length (cm) |
|-----------|---------------------|--------|--------------------|-------------------------|---------------------------------------------|---------------------------|
| GP-5SIR   | 5F                  | 1      | 16.5               | 55                      | 5ml/sec                                     | 120                       |
| GP-5DIR   | 5F                  | 2      | 18/18              | 55                      | 5ml/sec                                     | 120                       |
| GP-6TIR   | 6F                  | 3      | 17/19/19           | 55                      | 6ml/sec