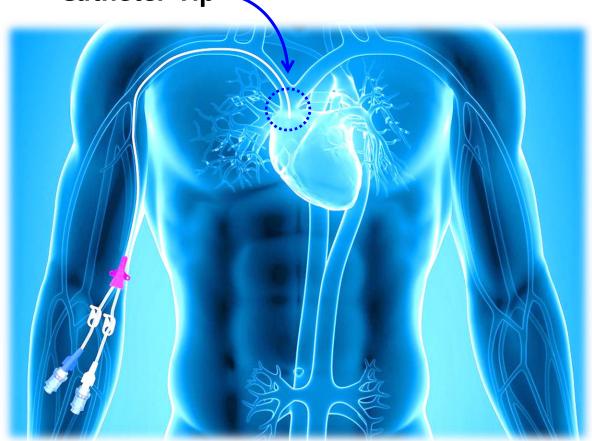

### **About GENOSS**

We promise our growth into the most enterprising company that stands in our global customers' shoes and values talents, technology and the environment.



Creating the best products and services



Contributing to the development of human society



Being a representative of Korean medical device companies



## **History of Genoss products**







### **Purpose of Use**



**Catheter Tip** 



#### **Name of Product**

- Blood Vessel Tube Catheter
- Class II

- Cancer patients
- Dialysis patients
- Long-term IV injection

### Components





## **Product specification**



### Specification

| Manufacturer | OD  | Lumens               | Length(mm) | Guide wire                            |
|--------------|-----|----------------------|------------|---------------------------------------|
|              | 4Fr | Single               |            | - OD: 0.018"<br>- Length: 70/120cm    |
| GENOSS       | 5Fr | Single, Dual, Triple | 550        |                                       |
|              | 6Fr | Dual, Triple         |            |                                       |
| B Company    | 4Fr | Single               |            | - OD: 0.018"<br>- Length: 70/135cm    |
|