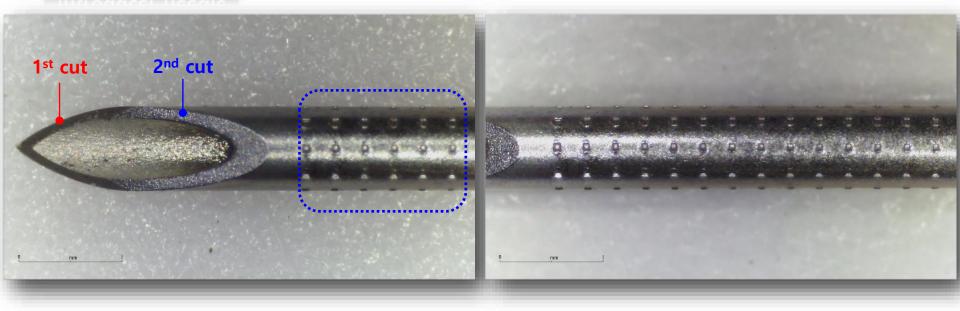

## Introducer needle features **GENOSS**

Introducer needle Puncture + Radiopacity

**Specification:** 21G x 7cm

- 2 Steps cutting
- Sharpening the tip of introducer needle maximizes puncture, minimize patient's pain
- **Dimpling Technique**
- Securing visibility by maximizing diffused reflection of ultrasonic waves

# Introducer needle Radiopacity ENOSS

Specification: 21G x 7cm

| -               | GENOSS   | B Company | H Company |
|-----------------|----------|-----------|-----------|
| Design          | Dimpling | Dimpling  | Blasting  |
|                 | 2pg      |           |           |
| Radiopa<br>city | GENOS    | B Company | mpany     |