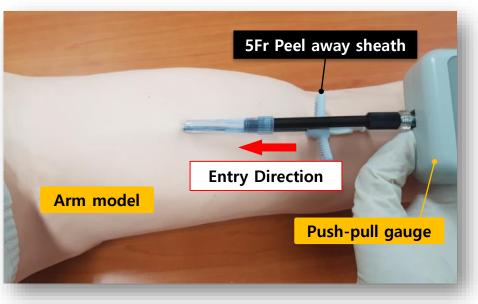

tures **GENOSS**



Introducer needle Puncture + Radiopacity

**Specification:** 21G x 7cm



- 2 Steps cutting
- Sharpening the tip of introducer needle maximizes puncture, minimize patient's pain
- **Dimpling Technique**
- Securing visibility by maximizing diffused reflection of ultrasonic waves

# Introducer needle Radiopacity ENOSS



Specification: 21G x 7cm



| -               | GENOSS   | B Company | H Company |
|-----------------|----------|-----------|-----------|
| Design          | Dimpling | Dimpling  | Blasting  |
|                 | 2pg      |           |           |
| Radiopa<br>city | GENOS    | B Company | mpany     |

## Peel-away sheath features GENOSS



Peel away sheath

Minimize the gap between Dilator and Sheath + **Good Entry** 





### **Sheath Push-ability**







**GENOSS** 

#### **GENOSS**

### **Guide wire Removal Force**

#### Guide wire removal





### **Order Information**

| Model     | French size<br>(OD) | lumens | Gauge size<br>(ID) | Catheter Length<br>(cm) | Maximum flow rate<br>(with warmed Contrast) | Guide wire<br>length (cm) |
|-----------|---------------------|--------|--------------------|-------------------------|---------------------------------------------|---------------------------|
| GP-5SIR   | 5F                  | 1      | 16.5               | 55                      | 5ml/sec                                     | 120                       |
| GP-5DIR   | 5F                  | 2      | 18/18              | 55                      | 5ml/sec                                     | 120                       |
| GP-6TIR