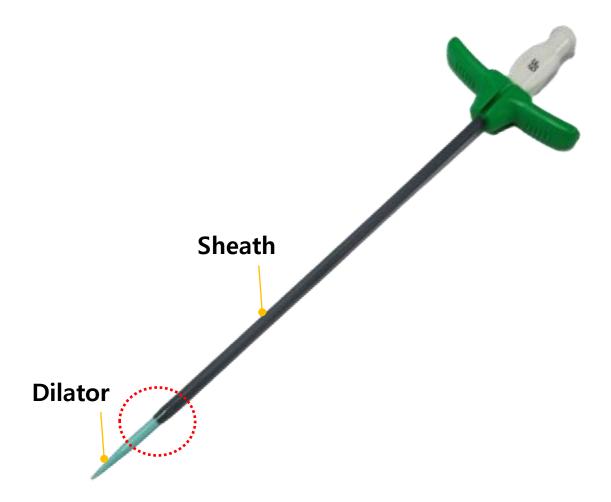

## Peel-away sheath features GENOSS

Peel away sheath

Minimize the gap between Dilator and Sheath + **Good Entry** 