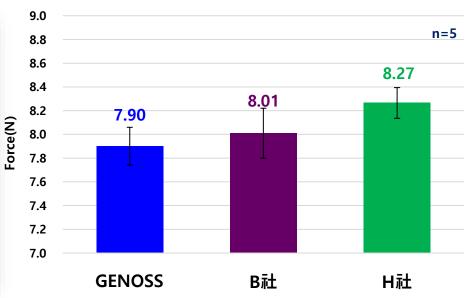

res **GENOSS**



Introducer needle Puncture + Radiopacity

**Specification:** 21G x 7cm



- 2 Steps cutting
- Sharpening the tip of introducer needle maximizes puncture, minimize patient's pain
- **Dimpling Technique**
- Securing visibility by maximizing diffused reflection of ultrasonic waves

# Introducer needle Radiopacity ENOSS



Specification: 21G x 7cm



| -               | GENOSS   | B Company | H Company |
|-----------------|----------|-----------|-----------|
| Design          | Dimpling | Dimpling  | Blasting  |
|                 | 2pg      |           |           |
| Radiopa<br>city | GENOS    | B Company | mpany     |

## Peel-away sheath features GENOSS



Peel away sheath

Minimize the gap between Dilator and Sheath + **Good Entry** 





### **Sheath Push-ability**







**GENOSS** 

#### **GENOSS**

### **Guide wire Removal Force**

#### Guide wire removal





### **Order Information**

| Model     | French size<br>(OD) | lumens | Gauge size<br>(ID) | Catheter Length<br>(cm) | Maximum flow rate<br>(with warmed Contrast) | Guide wire<br>length (cm) |
|-----------|---------------------|--------|--------------------|-------------------------|---------------------------------------------|---------------------------|
| GP-5SIR   | 5F                  | 1      | 16.5               | 55                      | 5ml/sec                                     | 120                       |
| GP-5DIR   | 5F                  | 2      | 18/18              | 55                      | 5ml/sec                                     | 120                       |
| GP-6TIR   |