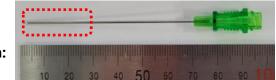

## Introducer needle features **GENOSS**

Introducer needle Puncture + Radiopacity

**Specification:** 21G x 7cm

- 2 Steps cutting
- Sharpening the tip of introducer needle maximizes puncture, minimize patient's pain
- **Dimpling Technique**
- Securing visibility by maximizing diffused reflection of ultrasonic waves

# Introducer needle Radiopacity ENOSS

Specification: 21G x 7cm

| -               | GENOSS   | B Company | H Company |
|-----------------|----------|-----------|-----------|
| Design          | Dimpling | Dimpling  | Blasting  |
|                 | 2pg      |           |           |
| Radiopa<br>city | GENOS    | B Company | mpany     |