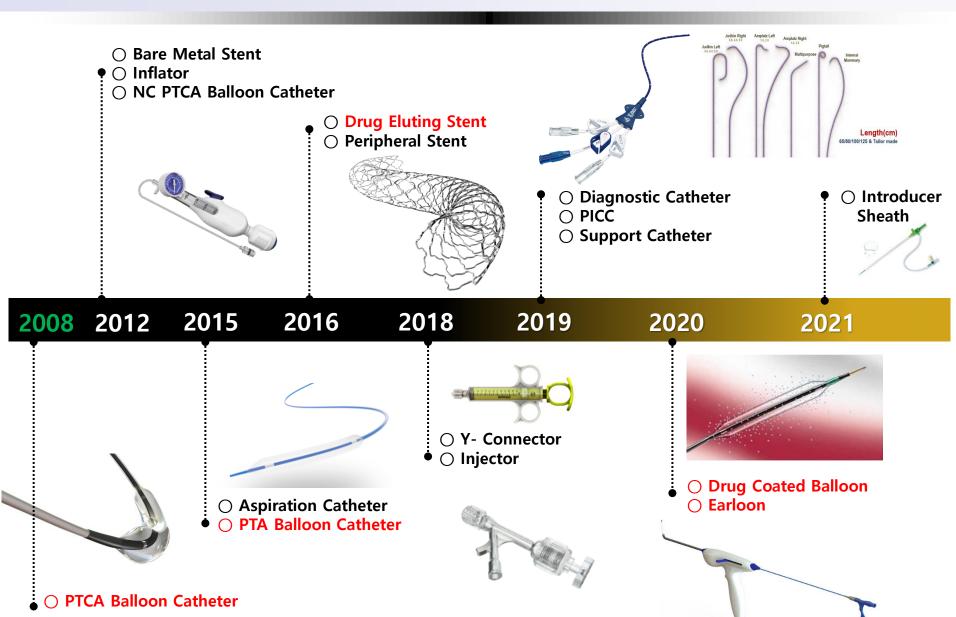

### **About GENOSS**

We promise our growth into the most enterprising company that stands in our global customers' shoes and values talents, technology and the environment.



Creating the best products and services



Contributing to the development of human society



Being a representative of Korean medical device companies



## **History of Genoss products**







### **Purpose of Use**



**Catheter Tip** 



#### **Name of Product**

- Blood Vessel Tube Catheter
- Class II

- Cancer patients
- Dialysis patients
- Long-term IV injection

### Components





## **Product specification**



### Specification

| Manufacturer | OD  | Lumens               | Length(mm) | Guide wire                            |
|--------------|-----|----------------------|------------|---------------------------------------|
|              | 4Fr | Single               |            | - OD: 0.018"<br>- Length: 70/120cm    |
| GENOSS       | 5Fr | Single, Dual, Triple | 550        |                                       |
|              | 6Fr | Dual, Triple         |            |                                       |
| B Company    | 4Fr | Single               |