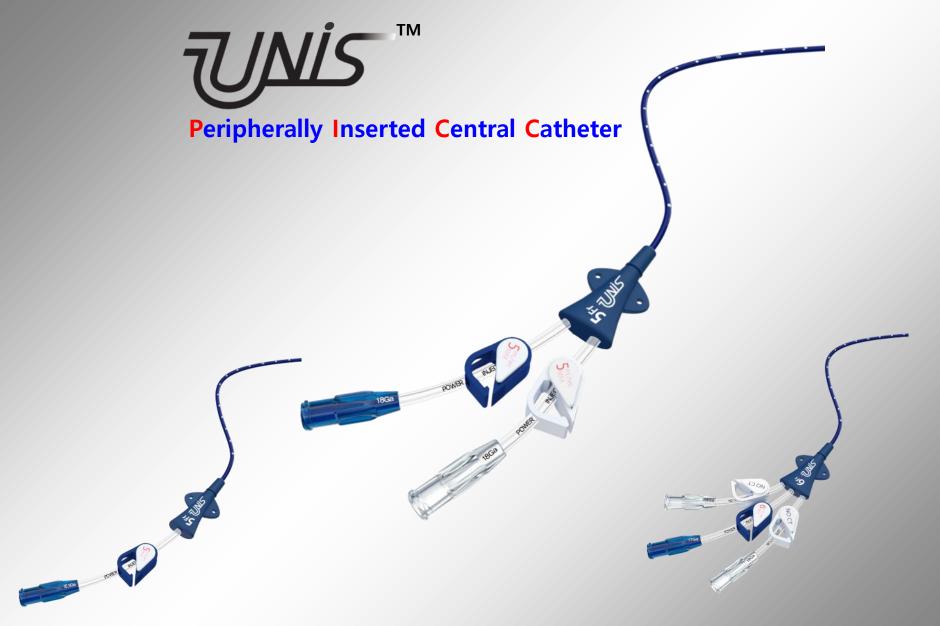

#### **Name of Product**

- Blood Vessel Tube Catheter
- Class II

- Cancer patients
- Dialysis patients
- Long-term IV injection