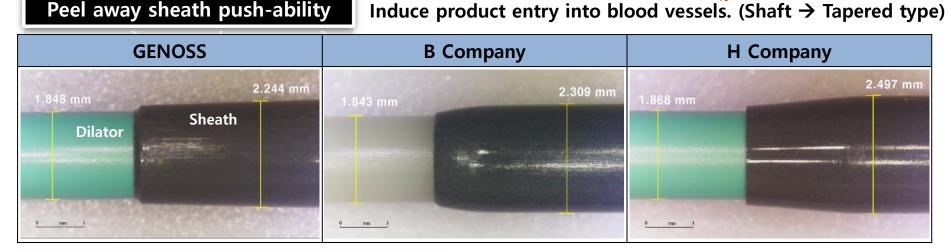

## Peel-away sheath features GENOSS

Peel away sheath

Minimize the gap between Dilator and Sheath + **Good Entry** 

### **Sheath Push-ability**

**GENOSS** 